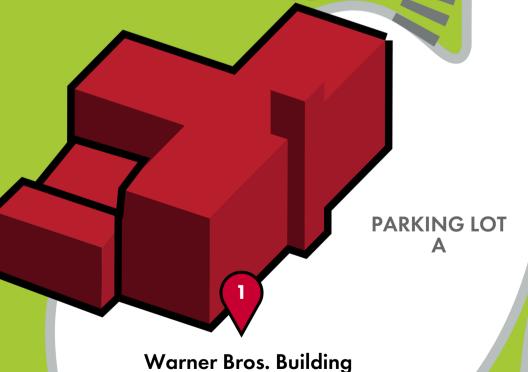

## AFI LA CAMPUS MAP

Warner Bros. Building

Garden Level: The Mill, Soundstage, Fellow's Lounge, Cycle and Thesis Production Offices
First Floor: Ted Ashley Screening Room, Wrather Galleries, AFI Theater, AFI Reception
Second Floor: AFI Conservatory Administration Offices, Admissions and Registrar