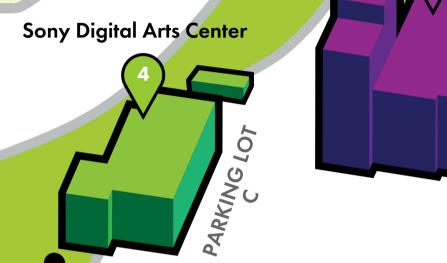

Second Floor: Mark Goodson Screening Room, HBO Pavilion, Cafe, Computer Lab, Feldman

Reading Room, Ahmanson Room

Third Floor: Information Technology Office, AFI Archive, AFI Catalog

4 Sony Digital Arts Center